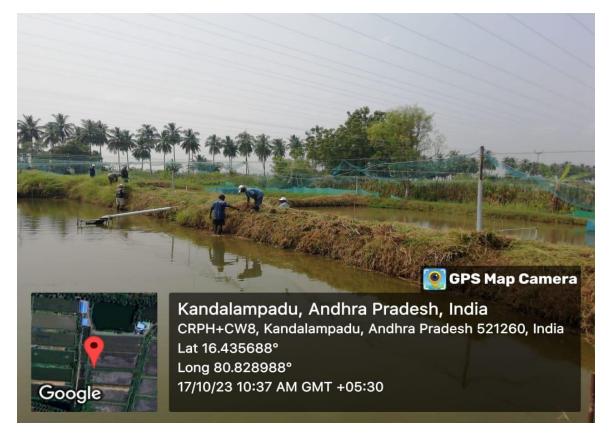

#### MPEDA - RGCA Tilapia Project, Manikonda

Activity: Cleaning activities at Tilapia Project, Manikonda, Krishna Dist, Andhra Pradesh.

Maanikonda, Andhra Pradesh, India Gudivada Rd, Manikonda village, Maanikonda, Andhra Pradesh 521260, India Lat 16.446765° Long 80.843488° 17/10/23 10:36 AM GMT +05:30