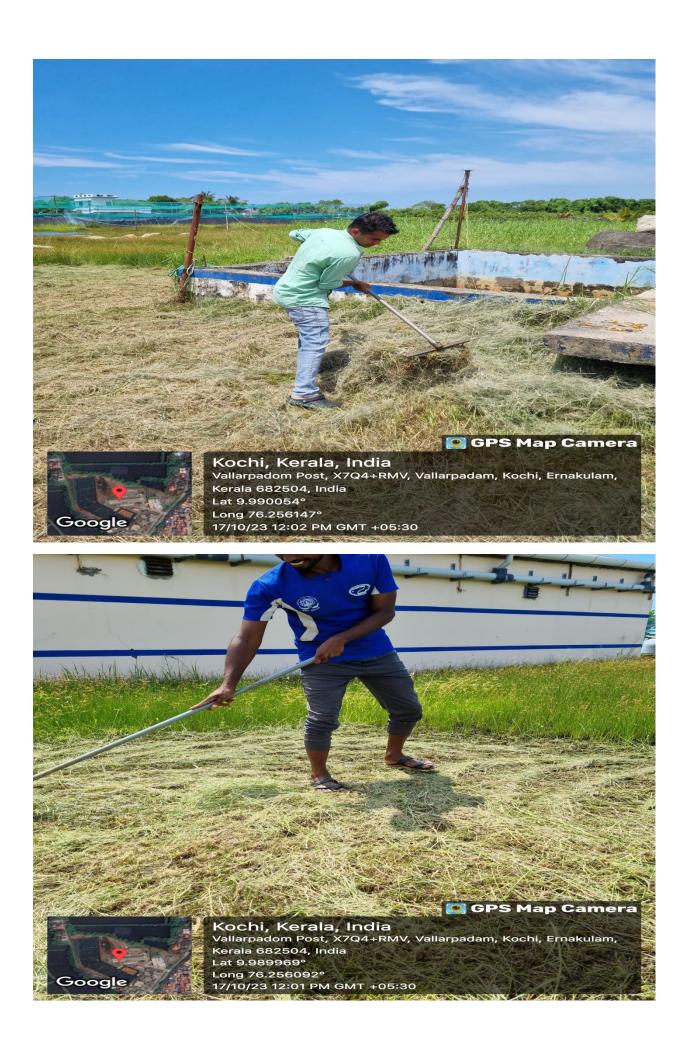

### MPEDA - RGCA MAC, Vallarpadam

Activity: Cleaning activity at Office premises of Multispecies Aquaculture Complex, Vallarpadam, Ernakulam, Kerala.