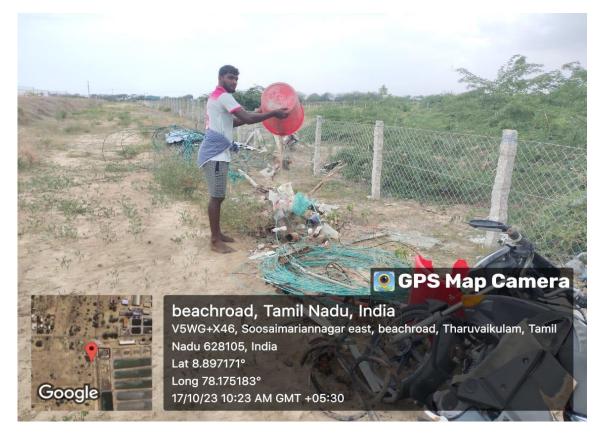

### MPEDA - RGCA Artemia Project, Tharuvaikulam

Activity: Cleaning activities at Artemia Project premises at Tharuvaikulam, Thoothukudi Dist, Tamil Nadu.

# 💽 GPS Map Camera

(MPEDA, Ministry of Commerce a ....

voi Road. Thanvaikulam & Po, Ottapidaram TK, Tutic

beachroad, Tamil Nadu, India V5WG+X46, Soosaimariannagar east, beachroad, Tharuvaikulam, Tamil Nadu 628105, India Lat 8.897254° Long 78.175213° 17/10/23 10:22 AM GMT +05:30