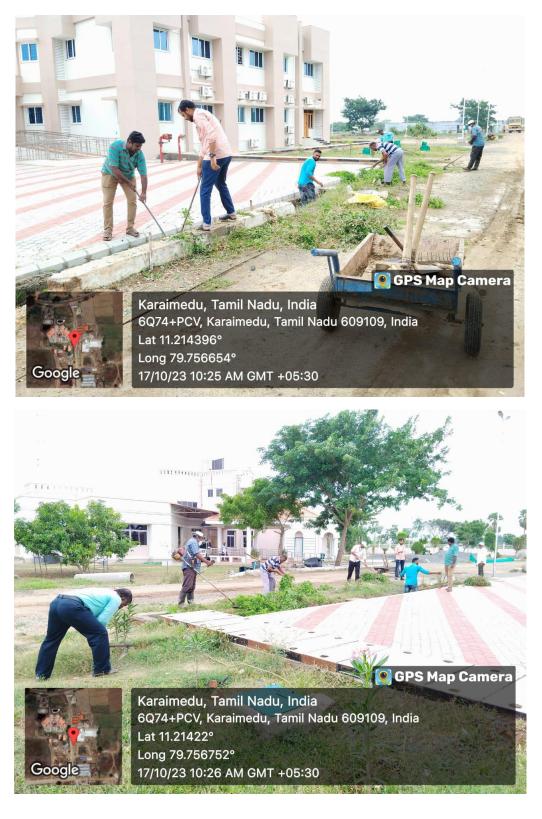

### MPEDA - RGCA HO, Sirkali

Activity: Cleaning at RGCA Head Office premises at Sirkali TK, Mayiladuthurai Dist, Tamil Nadu.

0-10-10