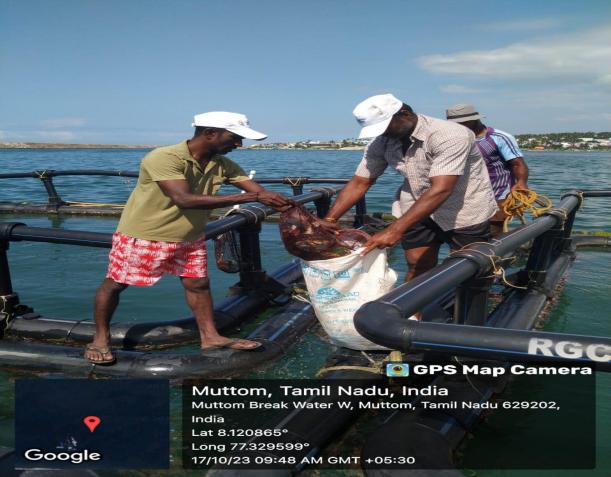

#### MPEDA - RGCA MFHP, Pozhiyoor & Cage Facility Muttom

Activity: Cleaning activities at Marine Finfish Hatchery Project, Pozhiyoor and Cage Facility at Muttom, Thiruvananthapuram Dist, Kerala.

Long 77.095568°