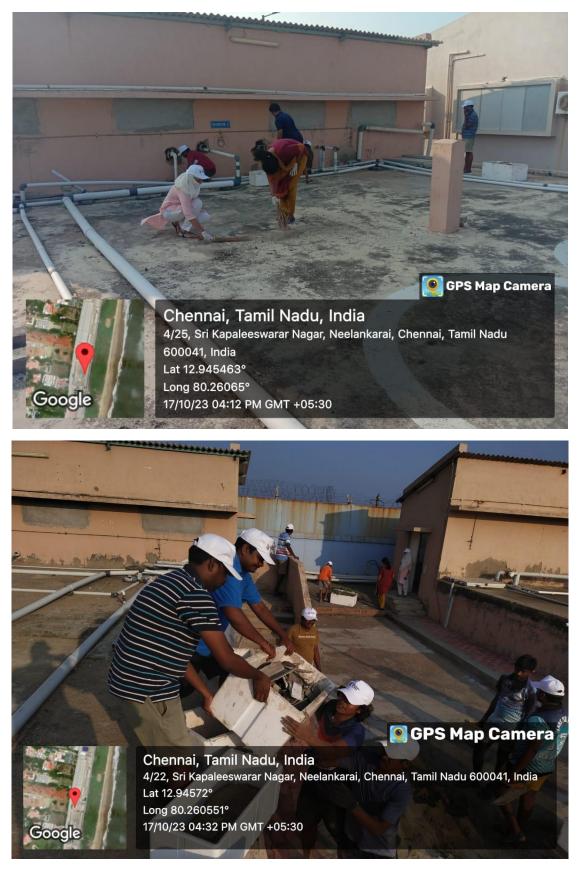

#### MPEDA - RGCA AQF, Chennai

Activity: Cleaning activities at Aquatic Quarantine Facility Premises, Neelangarai, Chennai, Tamil Nadu.