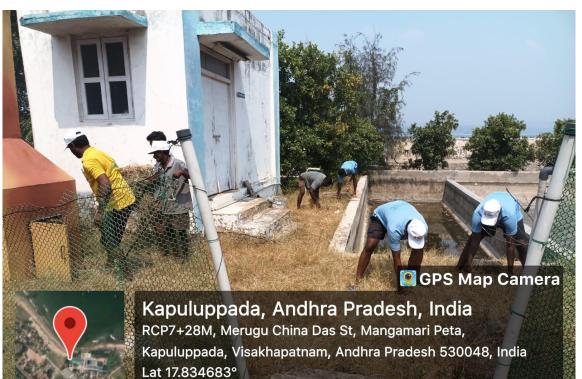

#### MPEDA - RGCA BMC, Visakhapatnam

Activity: Cleaning activities at Broodstock Multiplication Centre, Visakhapatnam, Andhra Pradesh.

Long 83.413903° 17/10/23 11:31 AM GMT +05:30

Google

Google

💽 GPS Map Camera

Kapuluppada, Andhra Pradesh, India RCP7+28M, Merugu China Das St, Mangamari Peta, Kapuluppada, Visakhapatnam, Andhra Pradesh 530048, India Lat 17.834814° Long 83.414367° 17/10/23 11:26 AM GMT +05:30