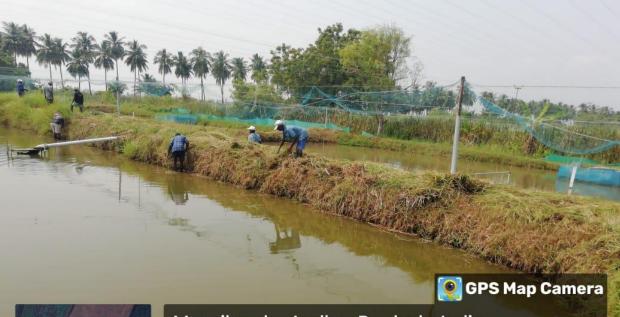

#### MPEDA - RGCA Tilapia Project, Manikonda

Activity: Cleaning activities at Tilapia Project, Manikonda, Krishna Dist, Andhra Pradesh.

Maanikonda, Andhra Pradesh, India Gudivada Rd, Manikonda village, Maanikonda, Andhra Pradesh 521260, India Lat 16.446765° Long 80.843488° 17/10/23 10:36 AM GMT +05:30