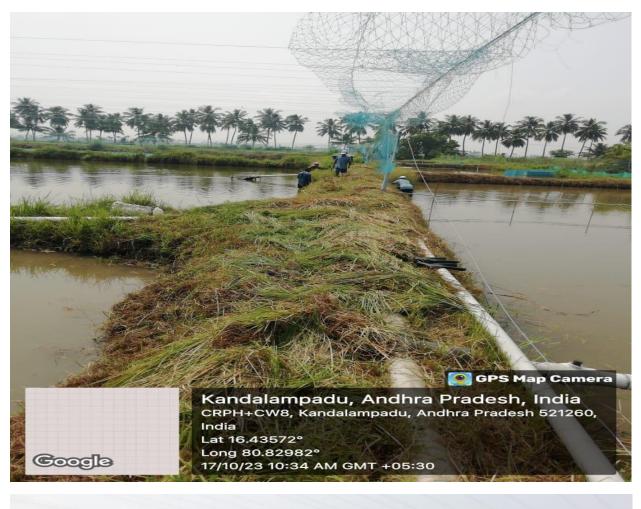

#### MPEDA - RGCA Tilapia Project, Manikonda

Activity: Cleaning activities at Tilapia Project, Manikonda, Krishna Dist, Andhra Pradesh.

Maanikonda, Andhra Pradesh, India Gudivada Rd, Manikonda village, Maanikonda, Andhra Pradesh 521260, India Lat 16.446765° Long 80.843488° 17/10/23 10:36 AM GMT +05:30