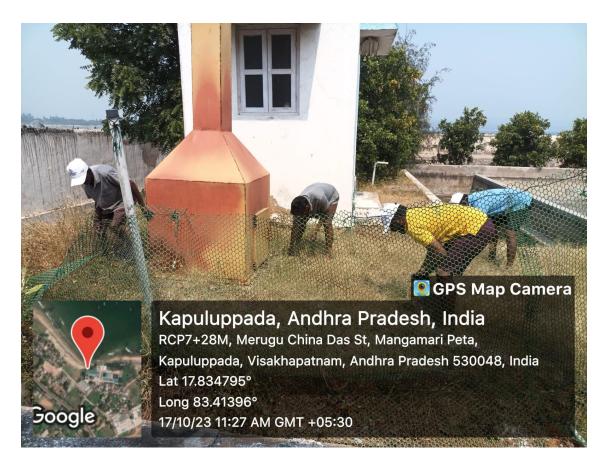

#### MPEDA - RGCA BMC, Visakhapatnam

Activity: Cleaning activities at Broodstock Multiplication Centre, Visakhapatnam, Andhra Pradesh.

Long 83.413903° 17/10/23 11:31 AM GMT +05:30

Google

Google

💽 GPS Map Camera

Kapuluppada, Andhra Pradesh, India RCP7+28M, Merugu China Das St, Mangamari Peta, Kapuluppada, Visakhapatnam, Andhra Pradesh 530048, India Lat 17.834814° Long 83.414367° 17/10/23 11:26 AM GMT +05:30