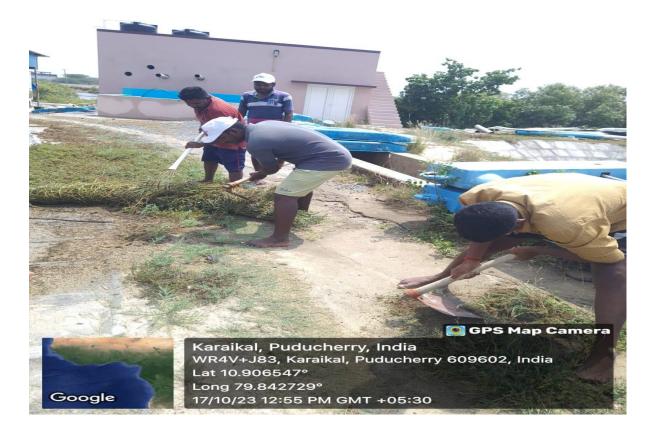

#### MPEDA - RGCA ADF, Karaikal

Activity: Cleaning activities at Aquaculture Demonstration Farm, Karaikal, UT of Puducherry.