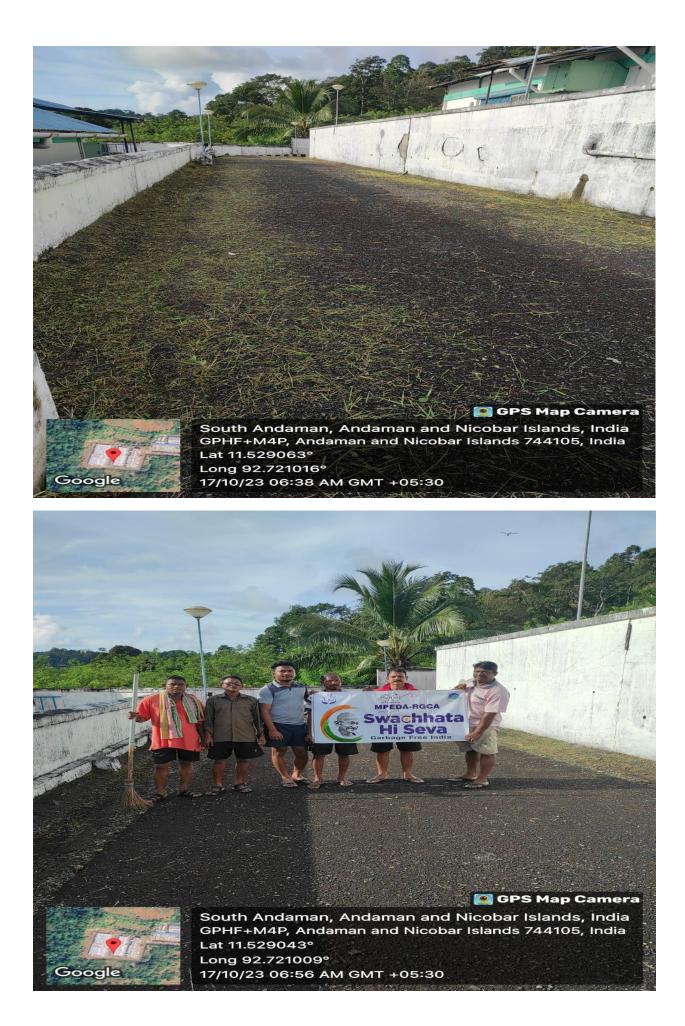

#### MPEDA - RGCA DTSP, Andaman

Activity: Cleaning activity at RGCA Domestication of Tiger Shrimp Project (DTSP) premises at Kodiyaghat, South Andaman.