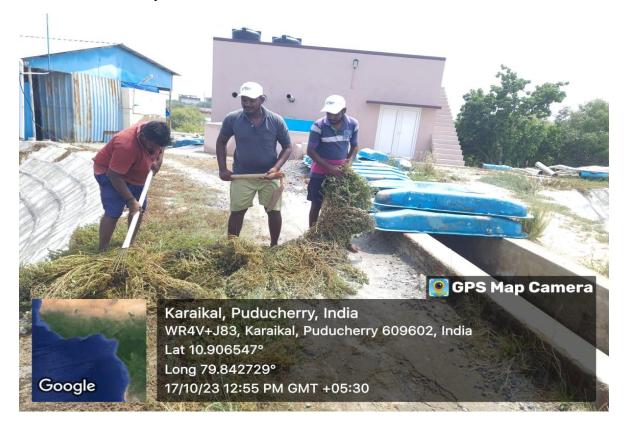

#### MPEDA - RGCA ADF, Karaikal

Activity: Cleaning activities at Aquaculture Demonstration Farm, Karaikal, UT of Puducherry.