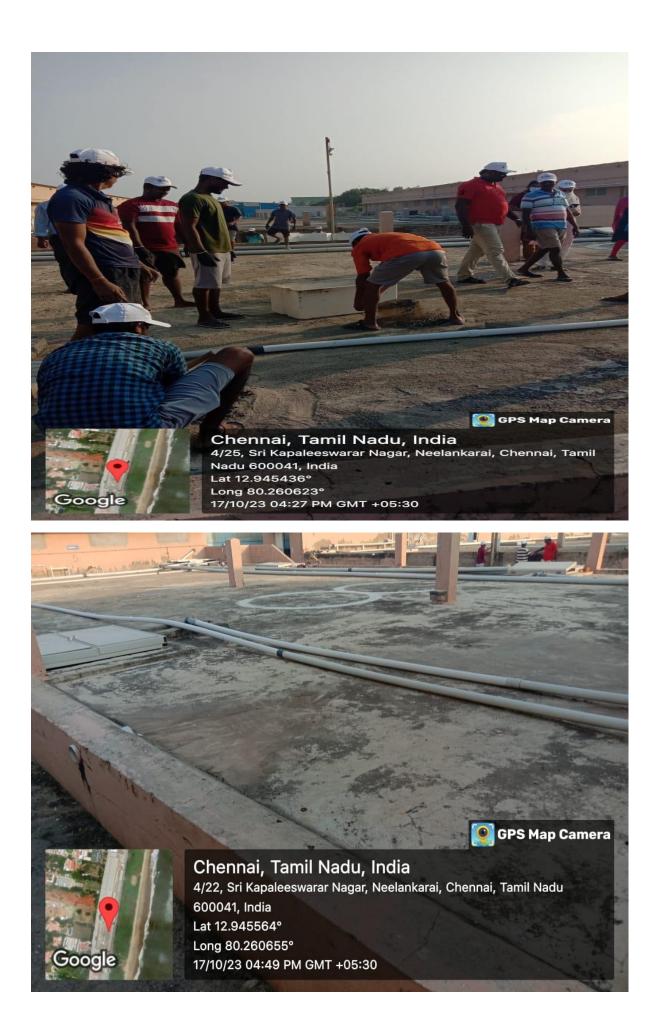

#### MPEDA - RGCA AQF, Chennai

Activity: Cleaning activities at Aquatic Quarantine Facility Premises, Neelangarai, Chennai, Tamil Nadu.