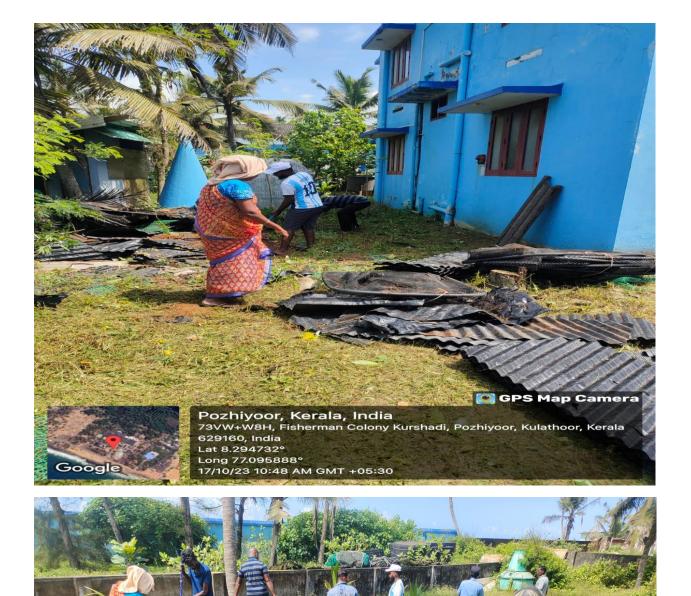

#### MPEDA - RGCA MFHP, Pozhiyoor & Cage Facility Muttom

Activity: Cleaning activities at Marine Finfish Hatchery Project, Pozhiyoor and Cage Facility at Muttom, Thiruvananthapuram Dist, Kerala.

Long 77.095568°

17/10/23 10:07 AM GMT +05:30

Good

Google

Pozhiyoor, Kerala, India 73VW+W8H, Fisherman Colony Kurshadi, Pozhiyoor, Kulathoor, Kerala 629160, India Lat 8.294522° Long 77.095568° 17/10/23 10:09 AM GMT +05:30