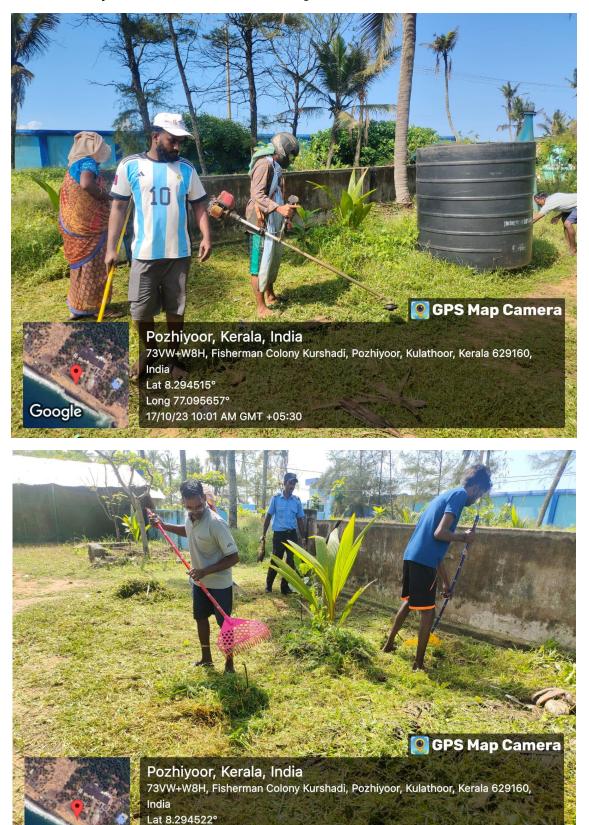

#### MPEDA - RGCA MFHP, Pozhiyoor & Cage Facility Muttom

Activity: Cleaning activities at Marine Finfish Hatchery Project, Pozhiyoor and Cage Facility at Muttom, Thiruvananthapuram Dist, Kerala.

Long 77.095568°

17/10/23 10:07 AM GMT +05:30

Good

Google

Pozhiyoor, Kerala, India 73VW+W8H, Fisherman Colony Kurshadi, Pozhiyoor, Kulathoor, Kerala 629160, India Lat 8.294522° Long 77.095568° 17/10/23 10:09 AM GMT +05:30