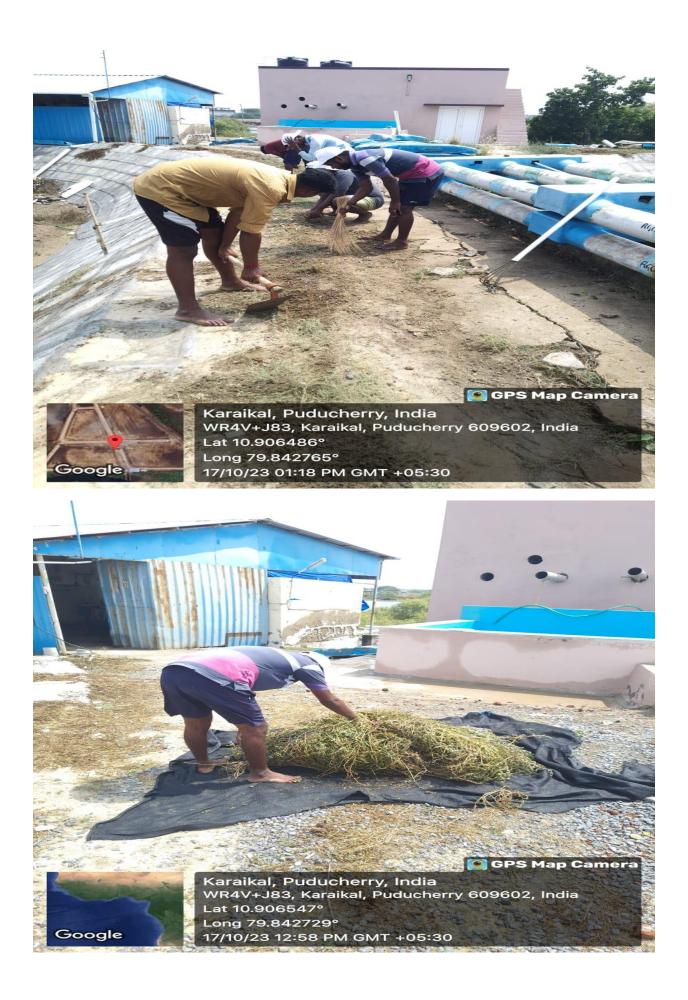

#### MPEDA - RGCA ADF, Karaikal

Activity: Cleaning activities at Aquaculture Demonstration Farm, Karaikal, UT of Puducherry.