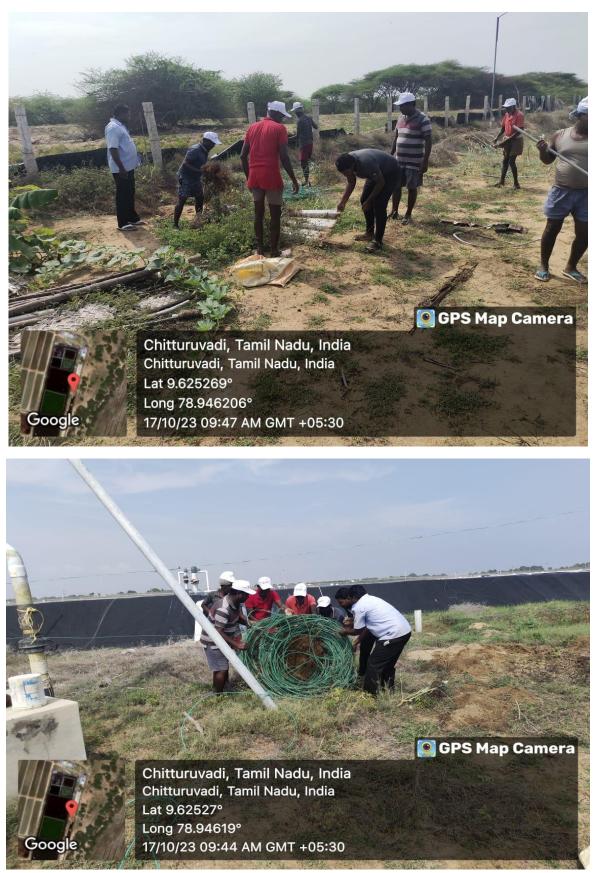

l Nadu.







### MPEDA - RGCA Artemia Project, Tharuvaikulam

Activity: Cleaning activities at Artemia Project premises at Tharuvaikulam, Thoothukudi Dist, Tamil Nadu.



# 💽 GPS Map Camera

(MPEDA, Ministry of Commerce a ....

voi Road. Thanvaikulam & Po, Ottapidaram TK, Tutic



beachroad, Tamil Nadu, India V5WG+X46, Soosaimariannagar east, beachroad, Tharuvaikulam, Tamil Nadu 628105, India Lat 8.897254° Long 78.175213° 17/10/23 10:22 AM GMT +05:30

# 💽 GPS Map Camera



beachroad, Tamil Nadu, India V5WG+X46, Soosaimariannagar east, beachroad, Tharuvaikulam, Tamil Nadu 628105, India Lat 8.89739° Long 78.175183° 17/10/23 11:27 AM GMT +05:30

#### MPEDA - RGCA Artemia Demo Farm Project, Ramanathapuram

Activity: Cleaning activity at Artemia Demo Farm Project, Ramanathapuram Tamil Nadu.







#### MPEDA - RGCA ADF, Karaikal

Activity: Cleaning activities at Aquaculture Demonstration Farm, Karaikal, UT of Puducherry.







#### MPEDA - RGCA BMC, Visakhapatnam

Activity: Cleaning activities at Broodstock Multiplication Centre, Visakhapatnam, Andhra Pradesh.



Long 83.413903° 17/10/23 11:31 AM GMT +05:30

Google

Google

💽 GPS Map Camera

Kapuluppada, Andhra Pradesh, India RCP7+28M, Merugu China Das St, Mangamari Peta, Kapuluppada, Visakhapatnam, Andhra Pradesh 530048, India Lat 17.834814° Long 83.414367° 17/10/23 11:26 AM GMT +05:30



#### MPEDA - RGCA Tilapia Project, Manikonda

Activity: Cleaning activities at Tilapia Project, Manikonda, Krishna Dist, Andhra Pradesh.









Maanikonda, Andhra Pradesh, India Gudivada Rd, Manikonda village, Maanikonda, Andhra Pradesh 5