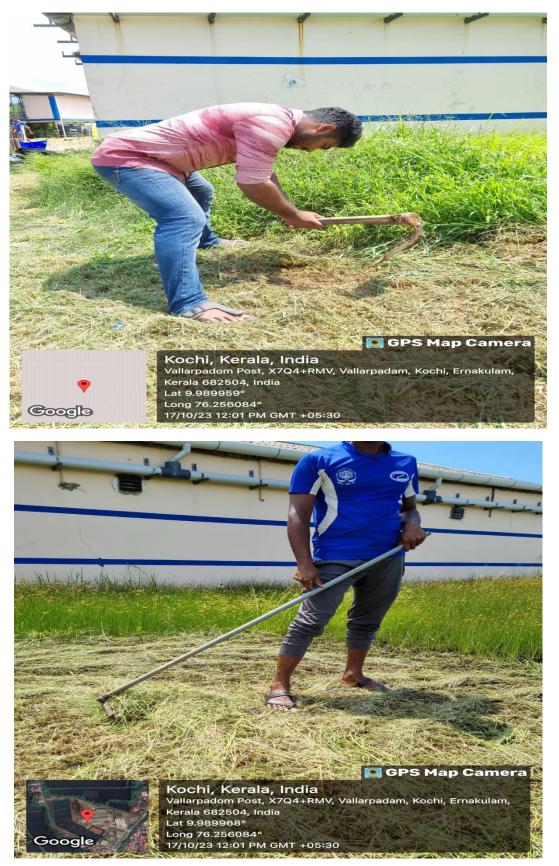

### MPEDA - RGCA MAC, Vallarpadam

Activity: Cleaning activity at Office premises of Multispecies Aquaculture Complex, Vallarpadam, Ernakulam, Kerala.