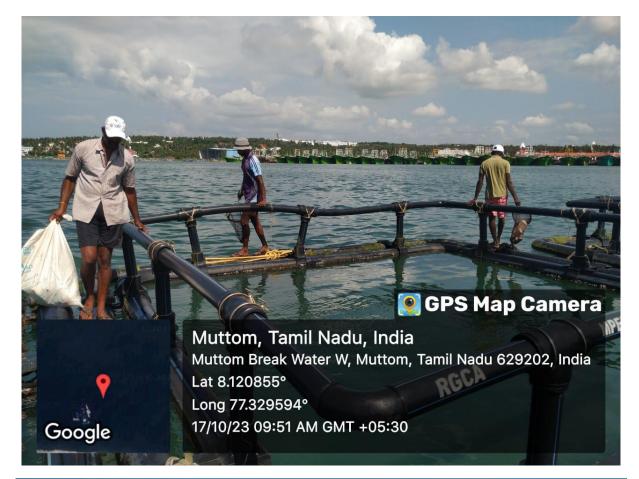

#### MPEDA - RGCA MFHP, Pozhiyoor & Cage Facility Muttom

Activity: Cleaning activities at Marine Finfish Hatchery Project, Pozhiyoor and Cage Facility at Muttom, Thiruvananthapuram Dist, Kerala.

Long 77.095568°