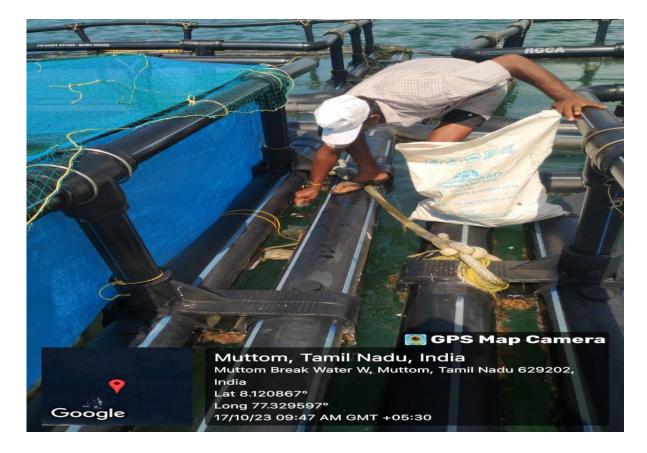

#### MPEDA - RGCA MFHP, Pozhiyoor & Cage Facility Muttom

Activity: Cleaning activities at Marine Finfish Hatchery Project, Pozhiyoor and Cage Facility at Muttom, Thiruvananthapuram Dist, Kerala.

Long 77.095568°